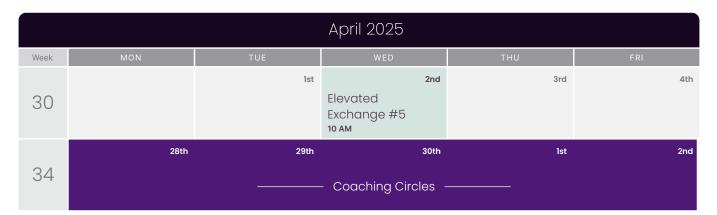

## Elevated Exchanges

Frequency: 1 x per month Duration: 90-120 mins (including practical element)

Thought provoking conversations based on real- time, relevant issues emerging in the world today. These exchanges are designed to challenge perspectives, expand our thinking and elevate our way of being in the world.

### Coaching Circles\*

Frequency: 1 x per month (Will be scheduled based on your availability) Duration: 120 (min)

Deeply connect with a smaller circle of coaches, carefully curated based on expressed needs, wishes and aspirations. Your circle will hold you at your most vulnerable, celebrate you during your greatest highs, and support you as you evolve together through this journey called life.