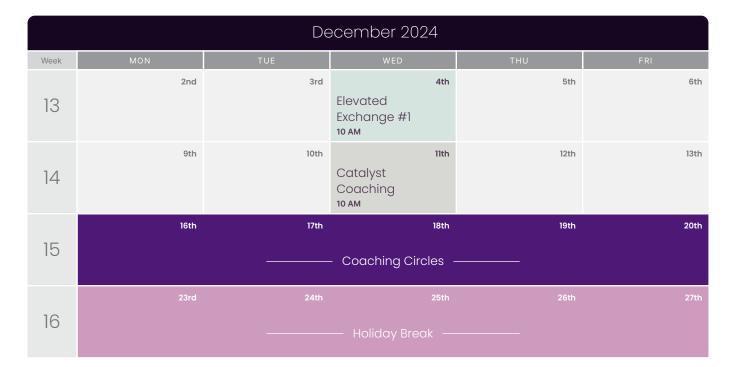

## Elevated Exchanges

Frequency: 1 x per month Duration: 90-120 mins (including practical element)

Thought provoking conversations based on real- time, relevant issues emerging in the world today. These exchanges are designed to challenge perspectives, expand our thinking and elevate our way of being in the world.

### Coaching Circles\*

Frequency: 1 x per month (Will be scheduled based on your availability) Duration: 120 (min)

Deeply connect with a smaller circle of coaches, carefully curated based on expressed needs, wishes and aspirations. Your circle will hold you at your most vulnerable, celebrate you during your greatest highs, and support you as you evolve together through this journey called life.

# Catalyst Coaching

Frequency: 4 x per year Duration: 120 (min)

Accelerate your coaching mastering by coaching collaboratively with others and observing your colleagues working with executives in the field.