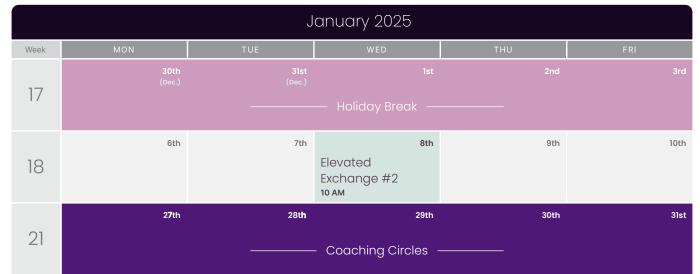

## Elevated Exchanges

Frequency: 1 x per month Duration: 90-120 mins (including practical element)

Thought provoking conversations based on real- time, relevant issues emerging in the world today. These exchanges are designed to challenge perspectives, expand our thinking and elevate our way of being in the world.

### Coaching Circles\*

Frequency: 1 x per month (Will be scheduled based on your availability) Duration: 120 (min)

Deeply connect with a smaller circle of coaches, carefully curated based on expressed needs, wishes and aspirations. Your circle will hold you at your most vulnerable, celebrate you during your greatest highs, and support you as you evolve together through this journey called life.