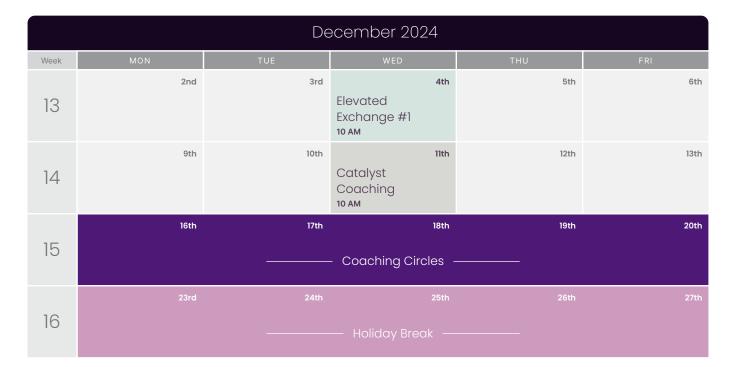

## Elevated Exchanges

Frequency: 1 x per month Duration: 90-120 mins (including practical element)

Thought provoking conversations based on real- time, relevant issues emerging in the world today. These exchanges are designed to challenge perspectives, expand our thinking and elevate our way of being in the world.

### Coaching Circles\*

Frequency: 1 x per month (Will be scheduled based on your availability) Duration: 120 (min)

Deeply connect with a smaller circle of coaches, carefully curated based on expressed needs, wishes and aspirations. Your circle will hold you at your most vulnerable, celebrate you during your greatest highs, and support you as you evolve together through this journey called life.

# Catalyst Coaching

Frequency: 4 x per year Duration: 120 (min)

Accelerate your coaching mastering by coaching collaboratively with others and observing your colleagues working with executives in the field.