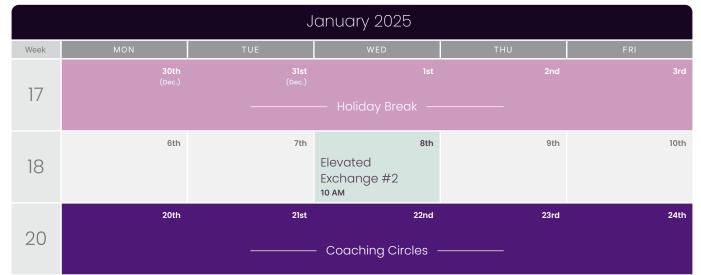

## Elevated Exchanges

Frequency: 1 x per month Duration: 90-120 mins (including practical element)

Thought provoking conversations based on real- time, relevant issues emerging in the world today. These exchanges are designed to challenge perspectives, expand our thinking and elevate our way of being in the world.

### Coaching Circles\*

Frequency: 1 x per month (Will be scheduled based on your availability) Duration: 120 (min)

Deeply connect with a smaller circle of coaches, carefully curated based on expressed needs, wishes and aspirations. Your circle will hold you at your most vulnerable, celebrate you during your greatest highs, and support you as you evolve together through this journey called life.