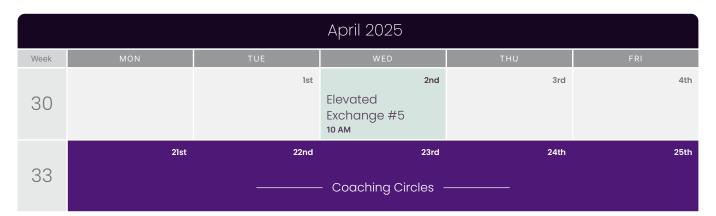

## Elevated Exchanges

Frequency: 1 x per month Duration: 90-120 mins (including practical element)

Thought provoking conversations based on real- time, relevant issues emerging in the world today. These exchanges are designed to challenge perspectives, expand our thinking and elevate our way of being in the world.

### Coaching Circles\*

Frequency: 1 x per month (Will be scheduled based on your availability) Duration: 120 (min)

Deeply connect with a smaller circle of coaches, carefully curated based on expressed needs, wishes and aspirations. Your circle will hold you at your most vulnerable, celebrate you during your greatest highs, and support you as you evolve together through this journey called life.