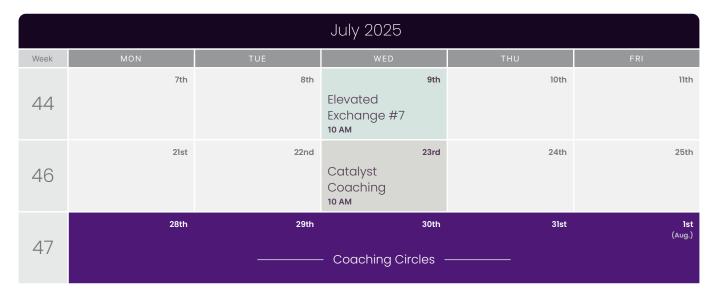

## Elevated Exchanges

Frequency: 1 x per month Duration: 90-120 mins (including practical element)

Thought provoking conversations based on real- time, relevant issues emerging in the world today. These exchanges are designed to challenge perspectives, expand our thinking and elevate our way of being in the world.

### Coaching Circles\*

Frequency: 1 x per month (Will be scheduled based on your availability) Duration: 120 (min)

Deeply connect with a smaller circle of coaches, carefully curated based on expressed needs, wishes and aspirations. Your circle will hold you at your most vulnerable, celebrate you during your greatest highs, and support you as you evolve together through this journey called life.

# Catalyst Coaching

Frequency: 4 x per year Duration: 120 (min)

Accelerate your coaching mastering by coaching collaboratively with others and observing your colleagues working with executives in the field.